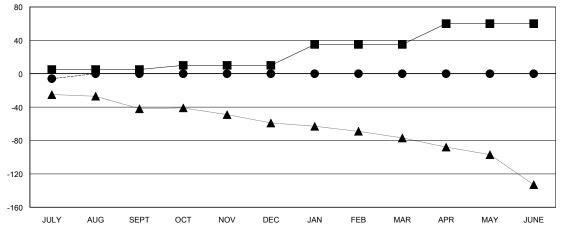

## GOALS AND ACTUAL NEW CLUBS CUMULATIVE

| -■-  | CURRENT YEAR GOALS FOR NEW |
|------|----------------------------|
| мемв | ERS                        |

- CURRENT YEAR ACTUAL MEMBERS

- ▲ - LAST YEAR ACTUAL MEMBERS