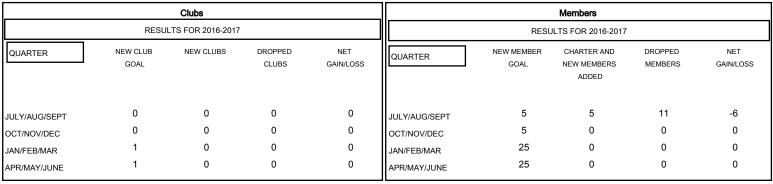

## GOALS AND ACTUAL NEW CLUBS CUMULATIVE

| -■-  | CURRENT YEAR GOALS FOR NEW |
|------|----------------------------|
| мемв | ERS                        |

- CURRENT YEAR ACTUAL MEMBERS

- ▲ - LAST YEAR ACTUAL MEMBERS